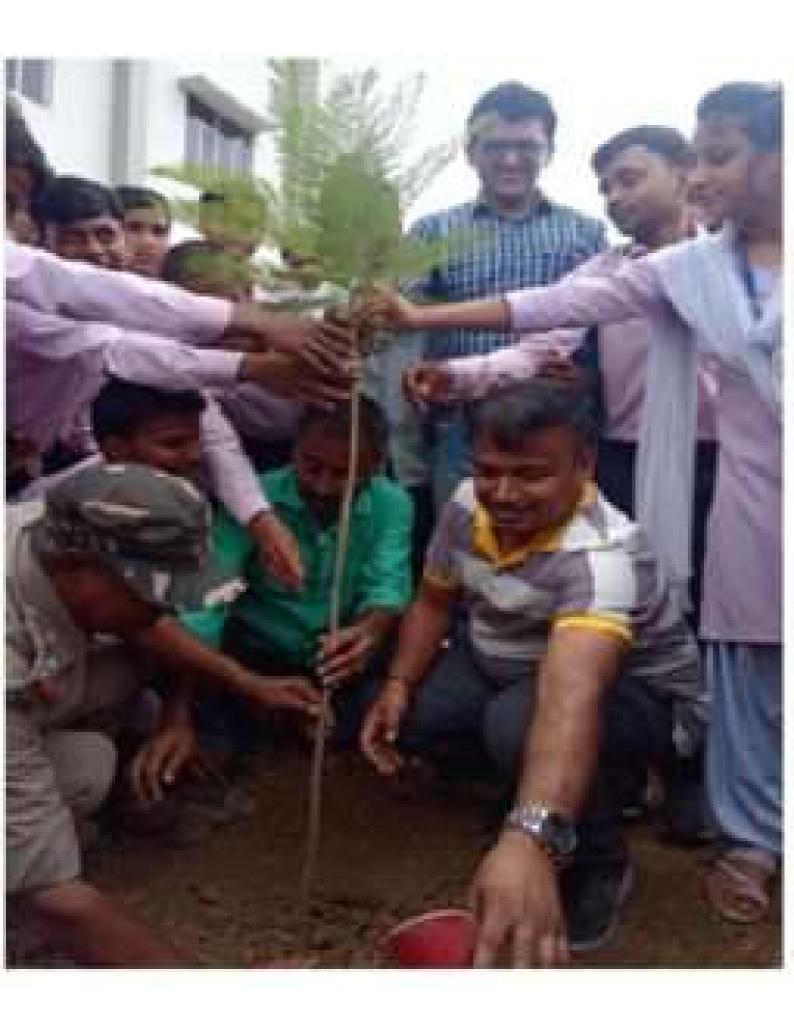

## **GREEN LANDSCAPING WITH TREES AND PLANTS**

PRINCIPAL

Bhagwan Prasad Sheonath Prasad B.Ed. College

Daudnagar, Aurangabad (Bihar)

### **GREEN LANDSCAPING WITH TREES AND PLANTS**

PRINCIPAL ISAN Shennath D Bhagwan Prasad Sheonath Prasad B.Ed. College Daudnagar, Aurangabad (Bihar)

## **GREEN LANDSCAPING WITH TREES AND PLANTS**

PRINCIPAL Isad Shennath Draw

Bhagwan Prasad Sheonath Prasad B.Ed. College Daudnagar, Aurangabad (Bihar)