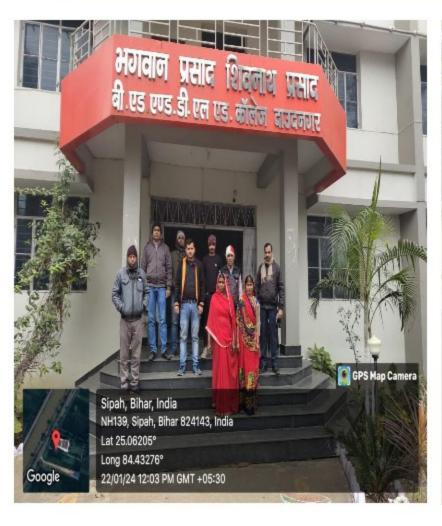

# Photographs of all Teaching Faculty(Group Photo in front of college building)(Geo Tagged)

# Photographs of all Non-Teaching (Group Photo in front of college building) (Geo Tagged)