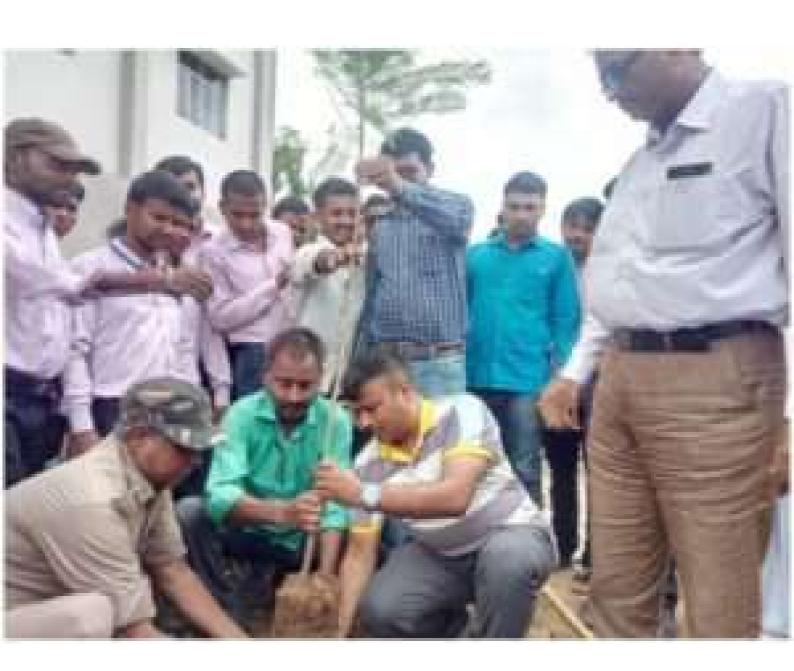

## **GREEN LANDSCAPING WITH TREES AND PLANTS**

PRINCIPAL

Bhagwan Prasad Sheonath Prasad B.Ed. College

Daudnagar, Aurangabad (Bihar)

### **GREEN LANDSCAPING WITH TREES AND PLANTS**

PRINCIPAL ISAN Shennath D Bhagwan Prasad Sheonath Prasad B.Ed. College Daudnagar, Aurangabad (Bihar)

## **GREEN LANDSCAPING WITH TREES AND PLANTS**

PRINCIPAL Isad Shennath Draw

Bhagwan Prasad Sheonath Prasad B.Ed. College Daudnagar, Aurangabad (Bihar)