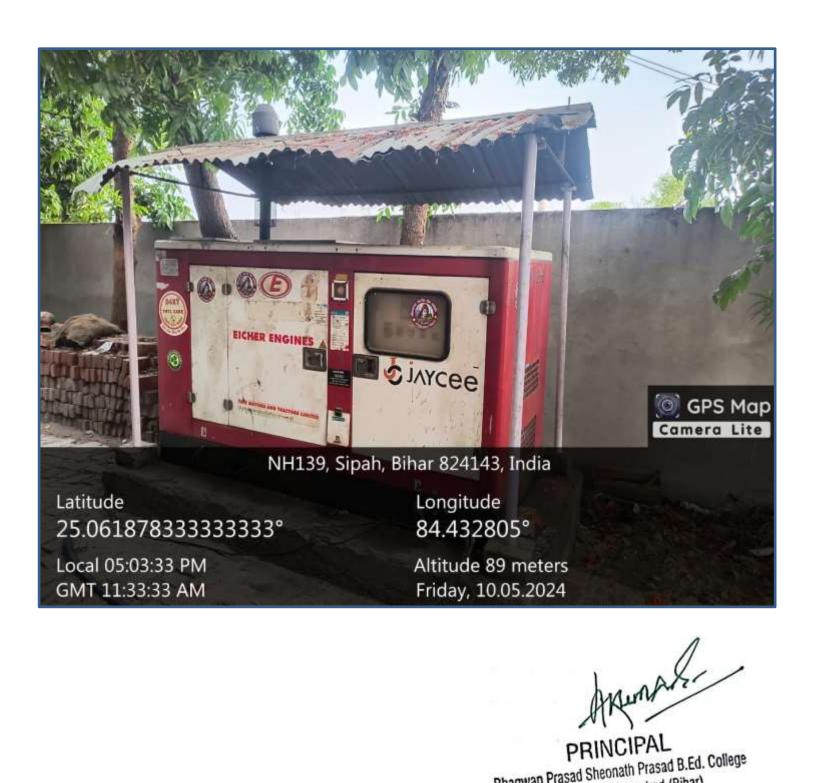

## **GENERATOR – POWER BACK-UP SYSTEM**

Bhagwan Prasad Sheonath Prasad B.Ed. College Daudnagar, Aurangabad (Bihar)